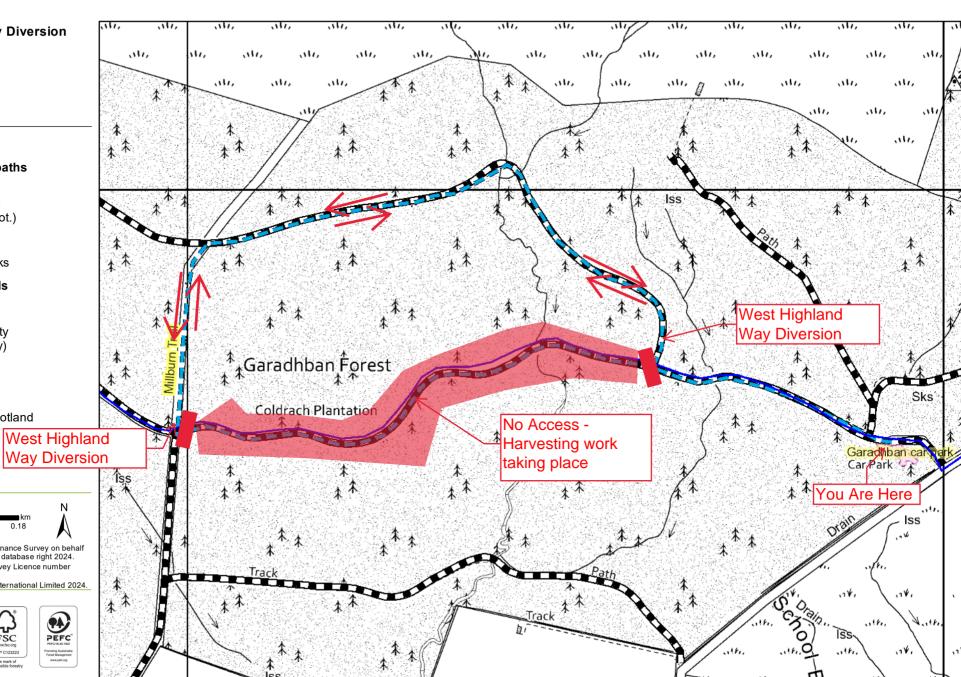

## **West Highland Way Diversion**

Author: Gill Walker

Scale @ A4: 1:5,000

Date: 09/04/2024

#### Leaend

#### **Long Distance Footpaths** (Scot.)

Long Distance Footpaths (Scot.)

#### Rec - Car Parks

#### Rec - Multi User Trails

- Easy
- Easy All Ability (Scotland Only)
- Moderate
- Difficult
- Strenuous (Scotland Only)

### **Forest Roads**

Forest Roads

Reproduced by permission of Ordnance Survey on behalf of HMSO. © Crown copyright and database right 2024. All rights reserved. Ordnance Survey Licence number

© Getmapping Plc and Bluesky International Limited 2024