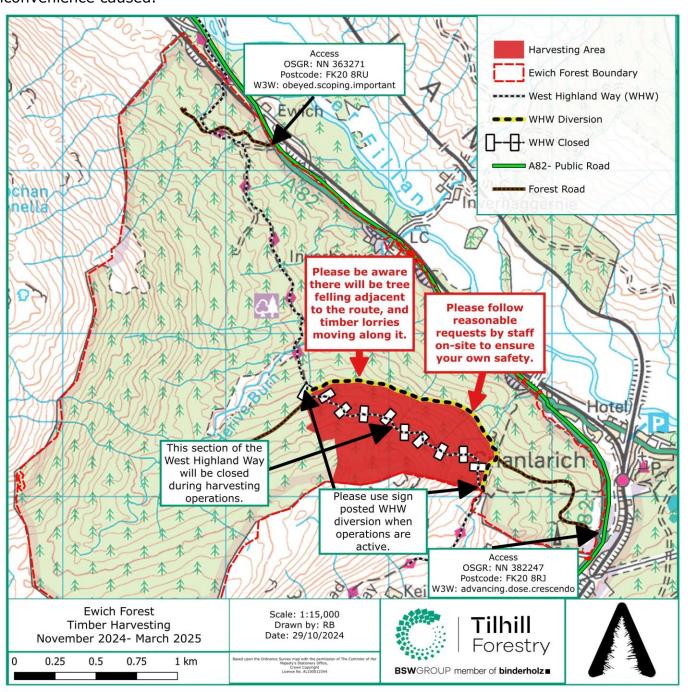

## Forestry Operations within Ewich Forest

From 1<sup>st</sup> November 2024, tree felling will be taking place within Ewich Forest per the map below. Works are expected to take up to 5 months, with completion expected in March 2025. Tree felling is taking place adjacent to The West Highland Way. For safety reasons, a diversion has been put in place. There may be banksman in place offering you directions if operations are close by. Please follow the local diversion and adhere to any guidance from operational staff. Thank you for your patience and understanding, and we apologise for any inconvenience caused.